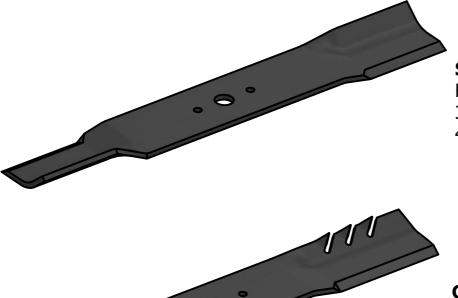

# Rotary mower knives

Standard knife:

Knife with extra lift. 395mm 12-240-700 455mm 13-240-700

#### Gator 3 in 1 knife:

Gator knife with extra lift and teeths for extra mulching. 395mm 12-240-705 455mm 13-240-705