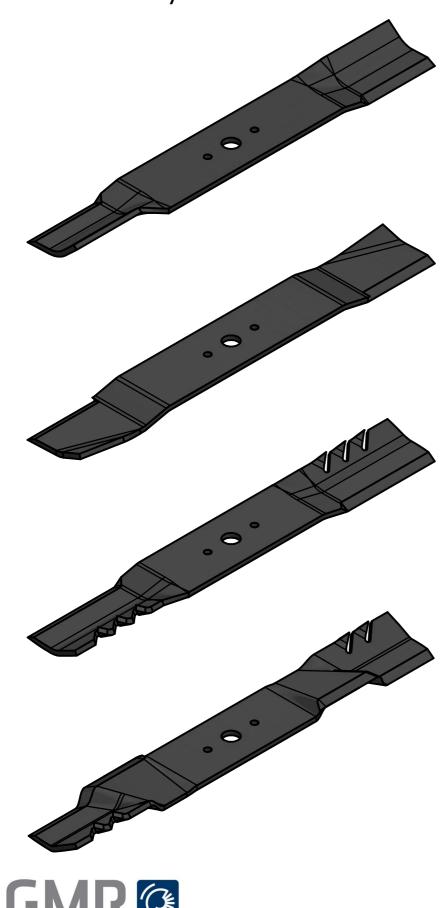

## Standard knives:

Knives with high lift requires high power. 538mm right - part 210214-10 538mm left - part 210214-40 624mm right - part 04-212-210 624mm left - part 04-212-240

## Low lift knives:

Knives with minimal lift requires less power. 538mm right - part 210214-30 538mm left - part 210214-20 624mm right - part 04-212-230 624mm left - part 04-212-220

# Gator 3 in 1 knives:

Gator knives with extra high lift and teeths for mulching. 538mm right - part 210214-55 538mm left - part 210214-45 624mm right - part 04-212-255 624mm left - part 04-212-245

## 4 in 1 knives:

Like 3 in 1 knive but with down draft on the mid, for extra mulching. 538mm right - part 210214-60 538mm left - part 210214-65 624mm right - part 04-212-260 624mm left - part 04-212-265